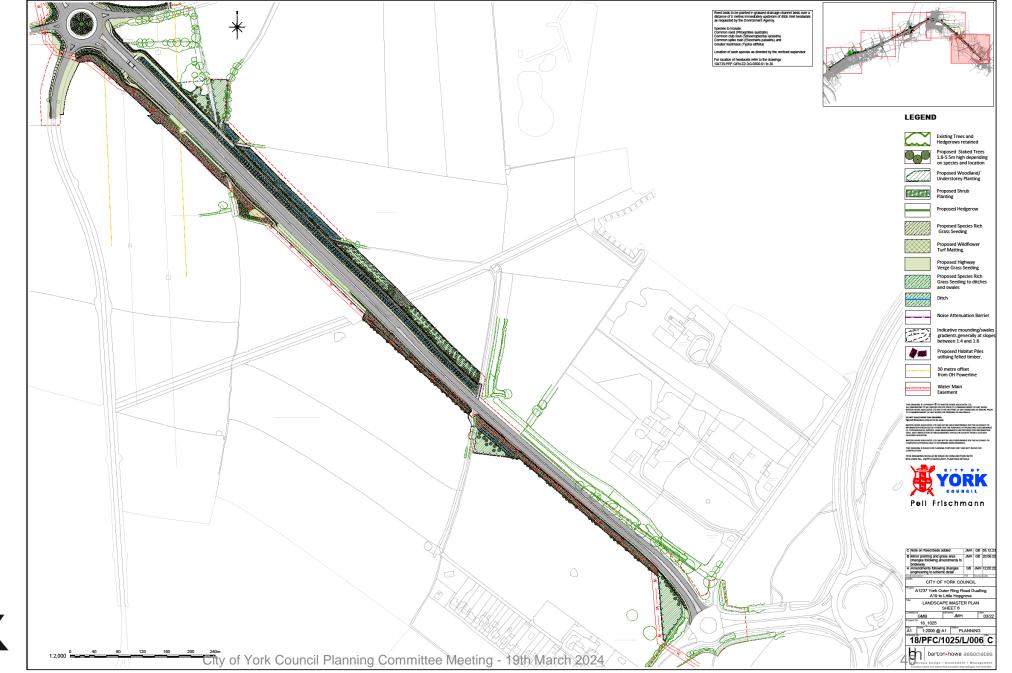

CITY OF

COUNCIL

Proposed Landscaping – Monks Cross Link to Little Hopgrove Junctions