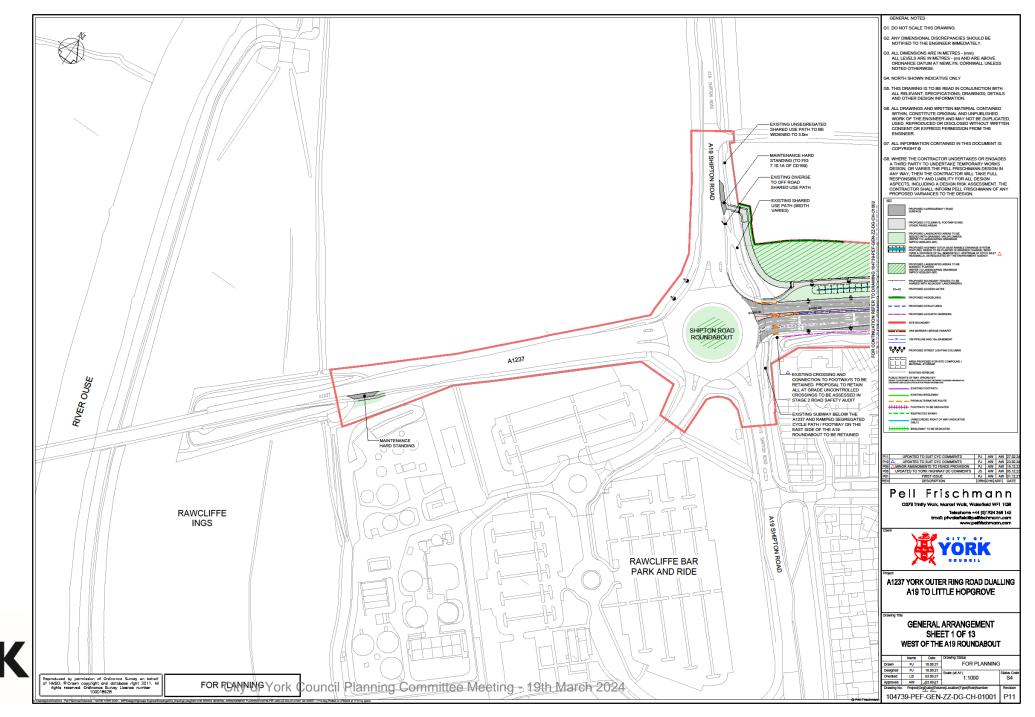

A1237/North Lane/Monks Cross Link Junction (Google Earth)

A1237/Malton Road/Little Hopgrove Junction (Google Earth)

General Arrangement Sheet 1 – A19 Junction and Land West of A19 Junction

CITY OF

COUNCIL