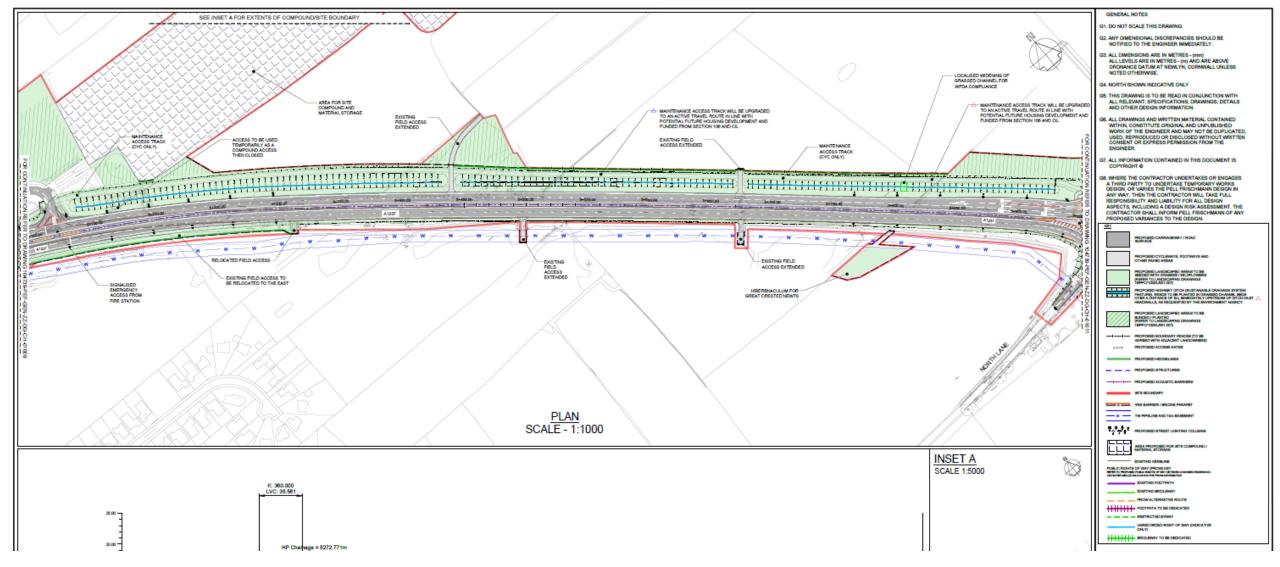

General Arrangement Sheet 10 – Land East of Strensall Road Junction and Land West of North Lane Junction

General Arrangement Sheet 10 (Extract) – Land East of Strensall Road Junction and Land West of North Lane Junction