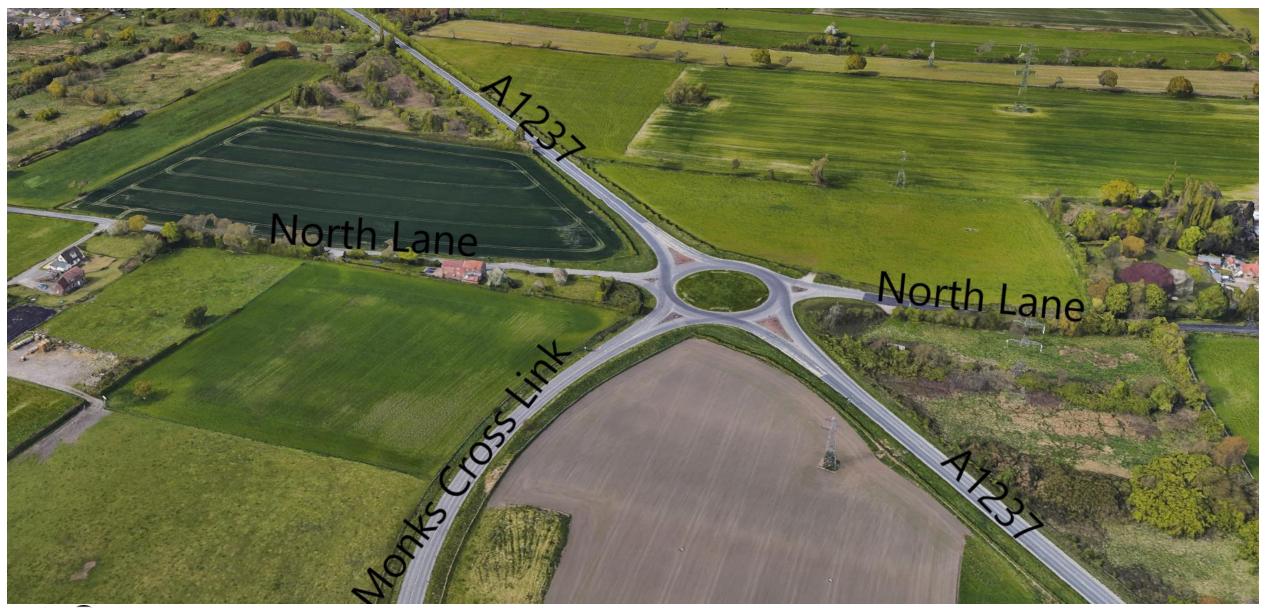

A1237/North Lane/Monks Cross Link Junction (Google Earth)

A1237/Malton Road/Little Hopgrove Junction (Google Earth)

General Arrangement Sheet 1 – A19 Junction and Land West of A19 Junction

CITY OF

COUNCIL