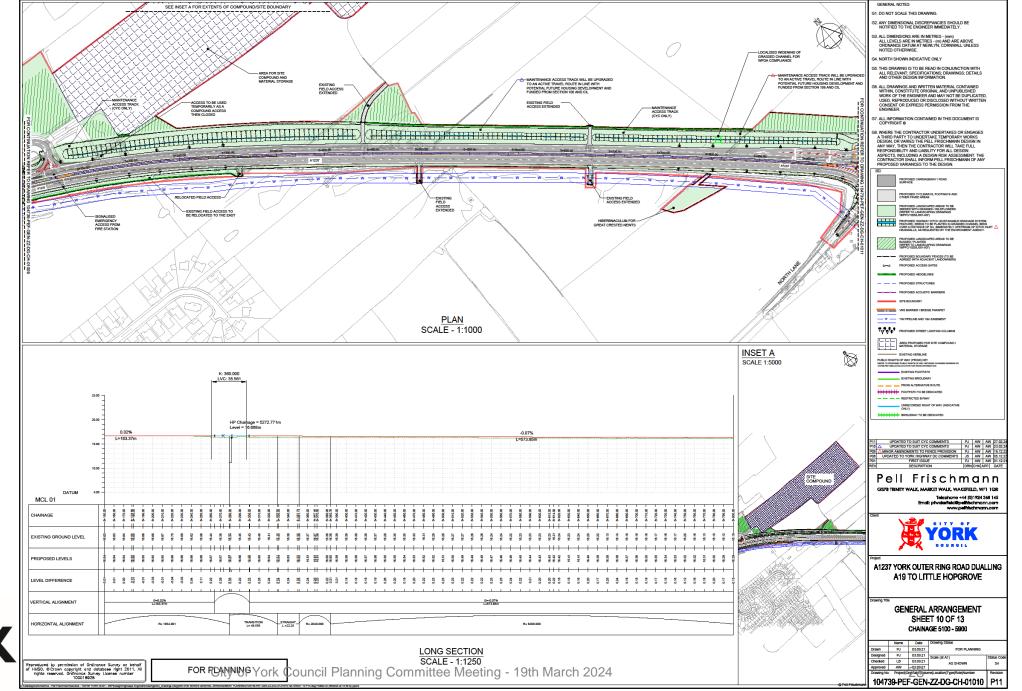

General Arrangement Sheet 10 – Land East of Strensall Road Junction and Land West of North Lane Junction

General Arrangement Sheet 10 (Extract) – Land East of Strensall Road Junction and Land West of North Lane Junction