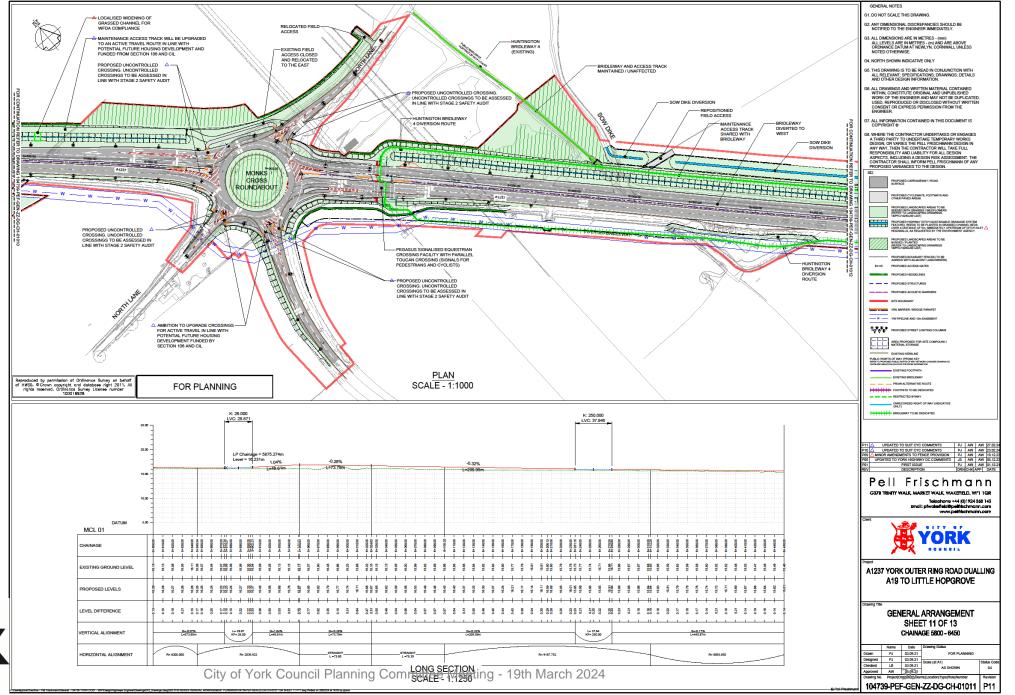

General Arrangement Sheet 11 – North Lane/Monks Cross Link Junction

General Arrangement Sheet 11 (Extract) – North Lane/Monks Cross Link Junction

General Arrangement Sheet 12 – Land East of Monks Cross Link and Land West of Little Hopgrove