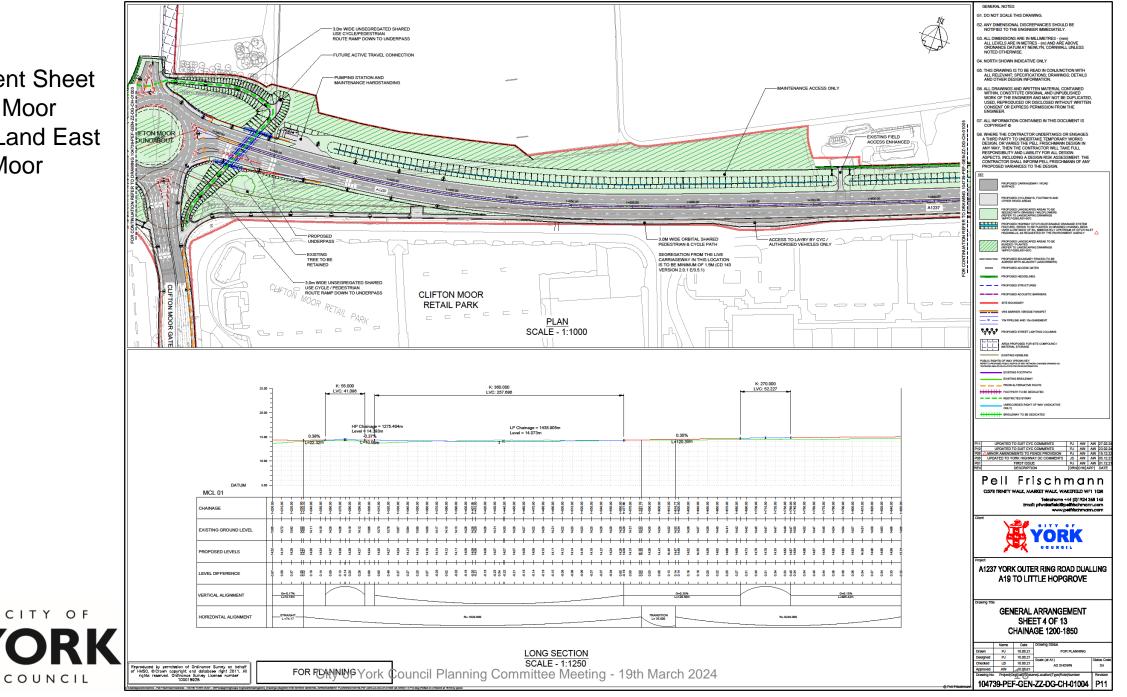

## General Arrangement Sheet 3 (Extract) – Land West of Clifton Moor Gate Junction

General Arrangement Sheet 4 – Clifton Moor Gate and Land East of Clifton Moor Gate

General Arrangement Sheet 4 (Extract) – Clifton Moor Gate and Land East of Clifton Moor Gate