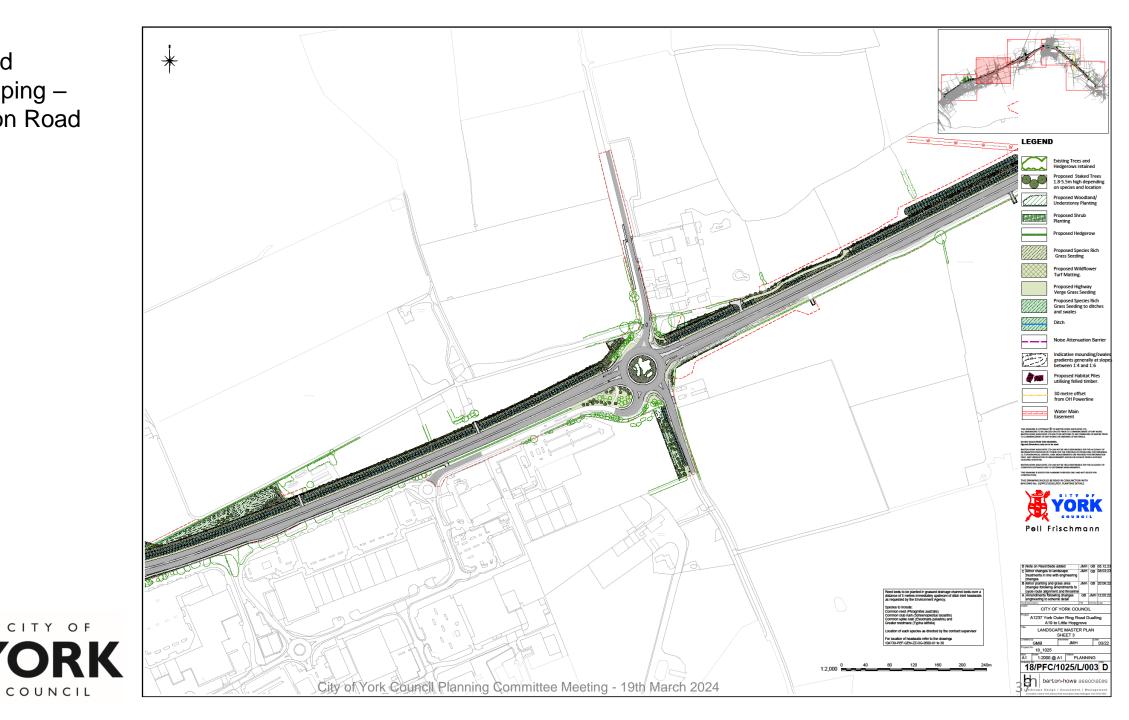

## General Arrangement Sheet 13 – Little Hopgrove Junction

General Arrangement Sheet 13 (Extract) – Little Hopgrove Junction

Proposed Landscaping – Haxby Road Junction

Proposed Landscaping -Strensall Road and Monks Cross Link Junctions