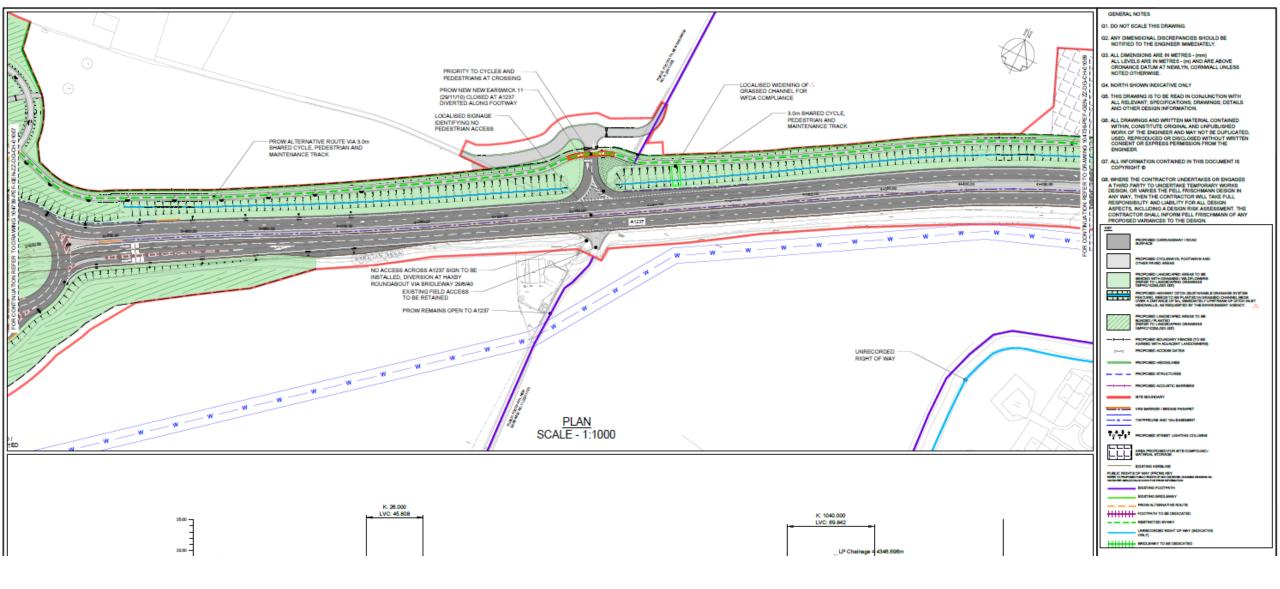

General Arrangement Sheet 8 – Land East of Haxby Road Junction

General Arrangement Sheet 8 (Extract) – Land East of Haxby Road Junction

General Arrangement Sheet 9 – Strensall Road Junction

General Arrangement (Extract) Sheet 9 – Strensall Road Junction