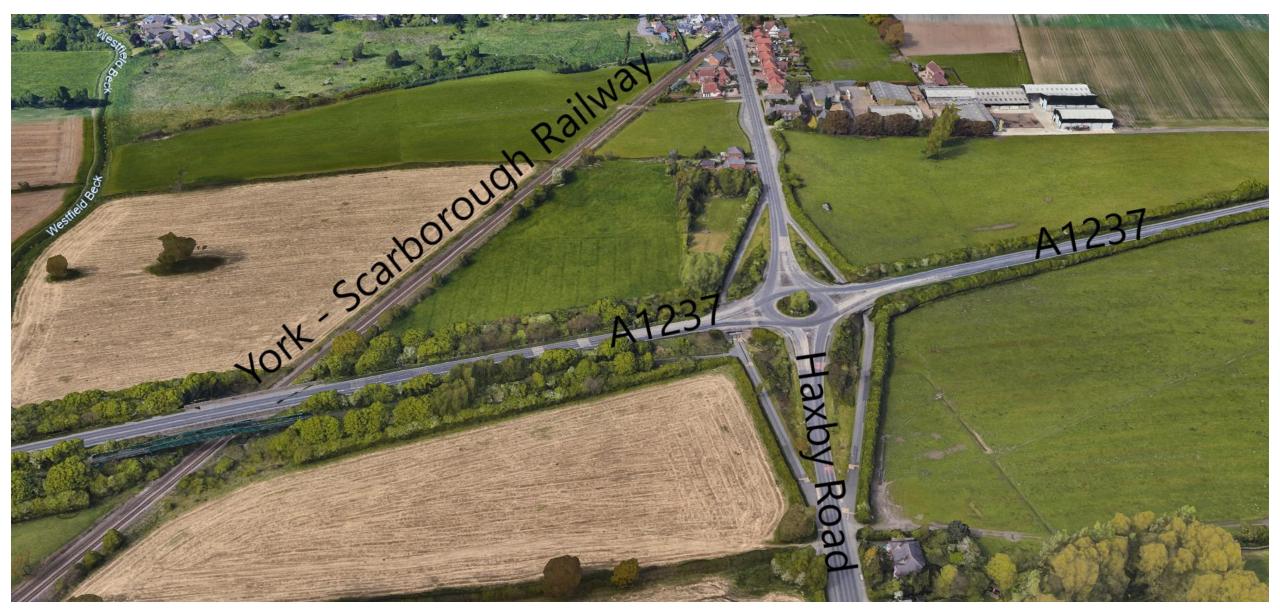

COUNCIL

A1237/A19 Junction (Google Earth)

CITY OF YORK COUNCIL A1237/Clifton Moor Gate Junction (Google Earth)

A1237/Wigginton Road Junction (Google Earth)

A1237/Haxby Road Junction (Google Earth)

A1237/Strensall Road Junction (Google Earth)