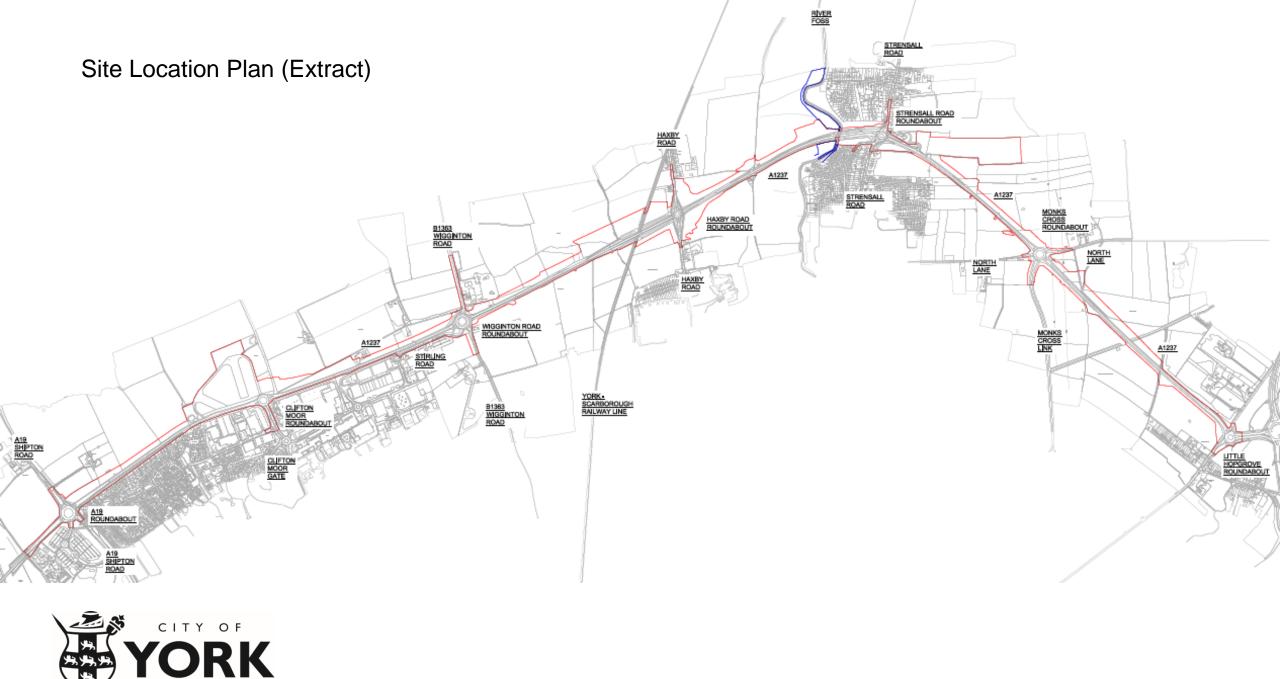

## 22/02020/FULM – A1237 York Outer Ring Road, A19 Roundabout up to and including Little Hopgrove Roundabout, York

Improvements to the A1237 York Outer Ring Road including dualling of existing carriageway, improvements to roundabouts, provision of 5.1km shared use cycle and pedestrian route, signalised crossing facilities for active travel users, 2no. overbridges and no.6 underpasses for pedestrians and cyclists with ancillary development including sustainable drainage measures, flood compensatory storage areas, woodland planting/landscaping, habitat creation, noise barriers, revised field accesses, associated infrastructure and earthworks