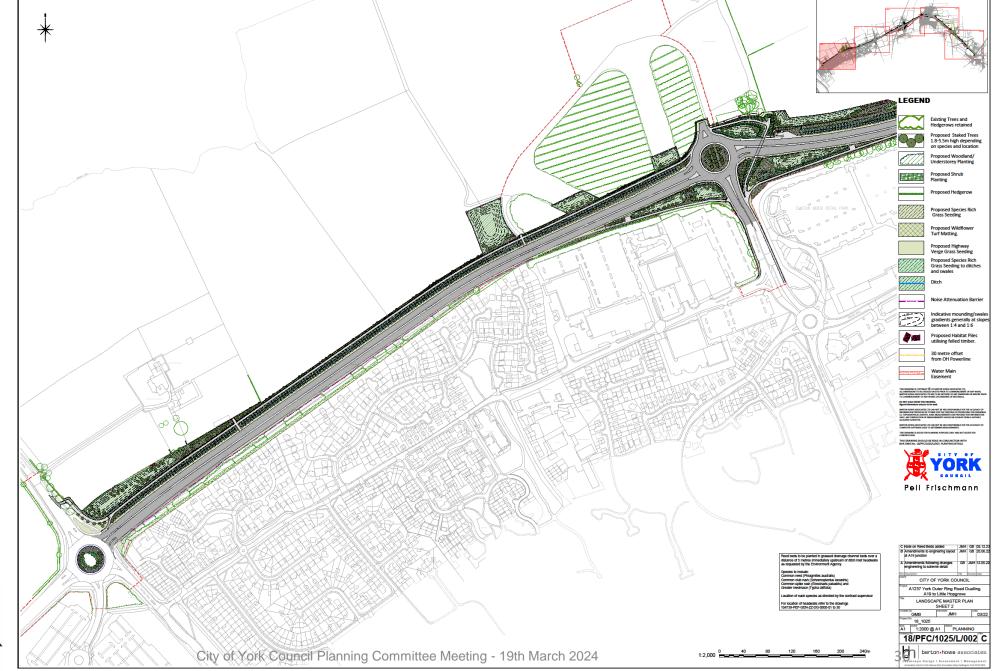

nsall Road Junction





General Arrangement (Extract) Sheet 9 – Strensall Road Junction



General Arrangement Sheet 10 – Land East of Strensall Road Junction and Land West of North Lane Junction







General Arrangement Sheet 10 (Extract) – Land East of Strensall Road Junction and Land West of North Lane Junction



General Arrangement Sheet 11 – North Lane/Monks Cross Link Junction







General Arrangement Sheet 11 (Extract) – North Lane/Monks Cross Link Junction



General Arrangement Sheet 12 – Land East of Monks Cross Link and Land West of Little Hopgrove





General Arrangement Sheet 12 (Extract) – Land East of Monks Cross Link and Land West



## General Arrangement Sheet 13 – Little Hopgrove Junction





General Arrangement Sheet 13 (Extract) – Little Hopgrove Junction













Proposed Landscaping – Haxby Road Junction





Proposed Landscaping -Strensall Road and Monks Cross Link Junctions

CITY OF

COUNCIL



Proposed Landscaping – Monks Cross Link to Little Hopgrove Junctions