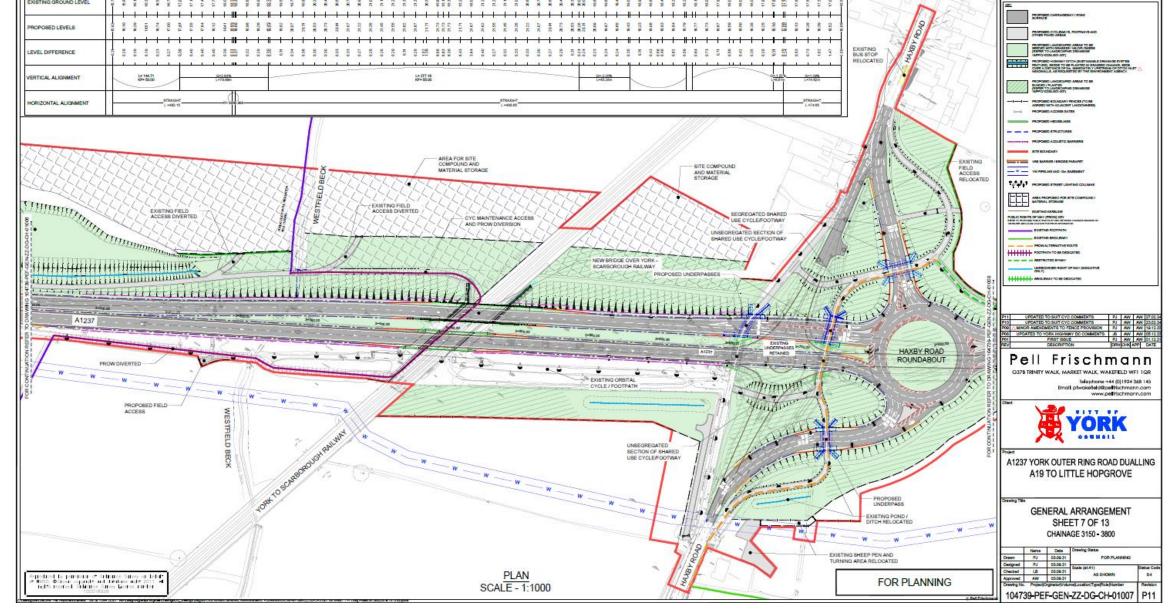

CITY OF

COUNCIL

General Arrangement Sheet 6 (Extract) – Land East of Wigginton Road and West of Haxby Road Junctions

General Arrangement Sheet 7 – Land West of Haxby Road Junction

General Arrangement Sheet 7 (Extarct) – Land West of Haxby Road Junction