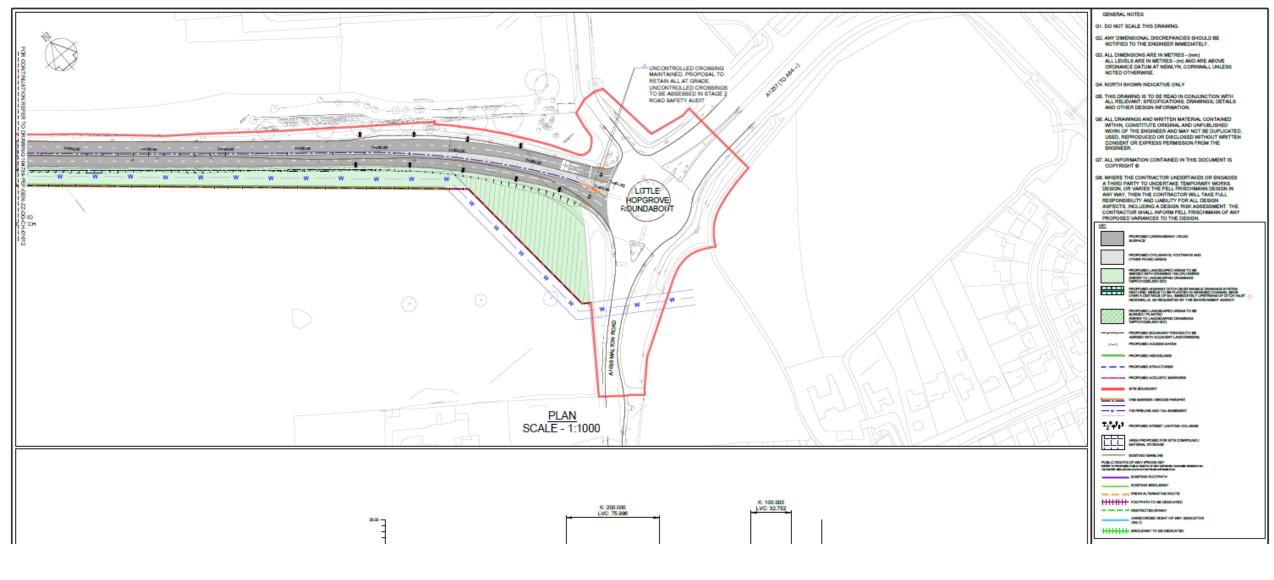

## General Arrangement Sheet 13 – Little Hopgrove Junction

General Arrangement Sheet 13 (Extract) – Little Hopgrove Junction

Proposed Landscaping – Haxby Road Junction

Proposed Landscaping -Strensall Road and Monks Cross Link Junctions