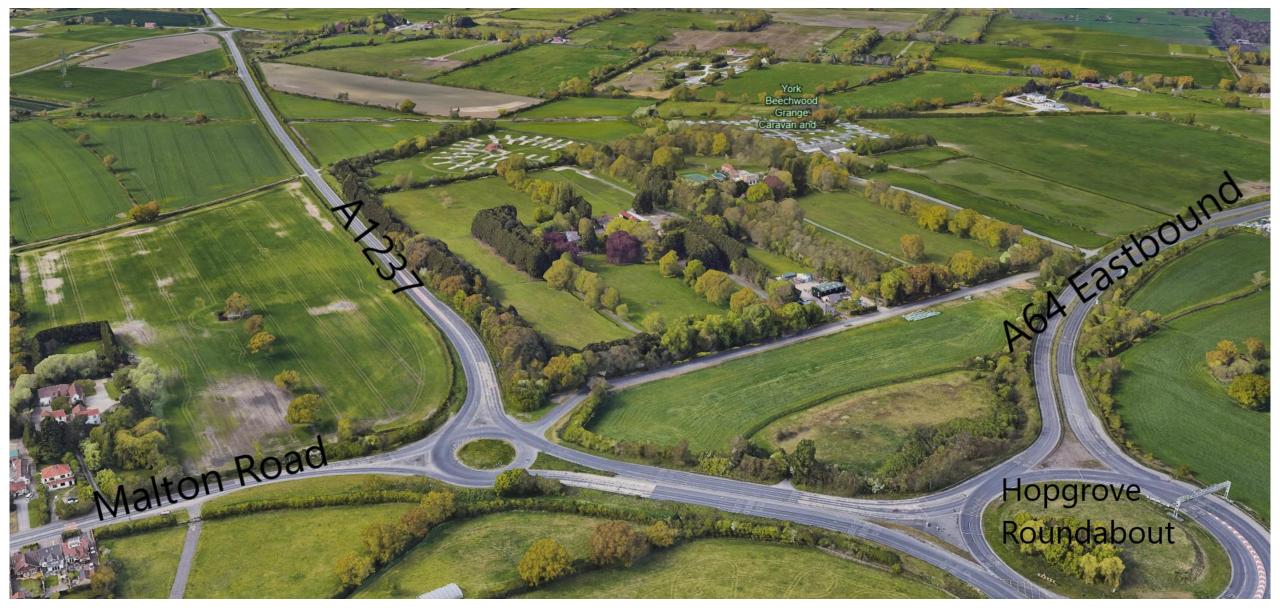

A1237/North Lane/Monks Cross Link Junction (Google Earth)

A1237/Malton Road/Little Hopgrove Junction (Google Earth)

General Arrangement Sheet 1 – A19 Junction and Land West of A19 Junction

CITY OF

COUNCIL