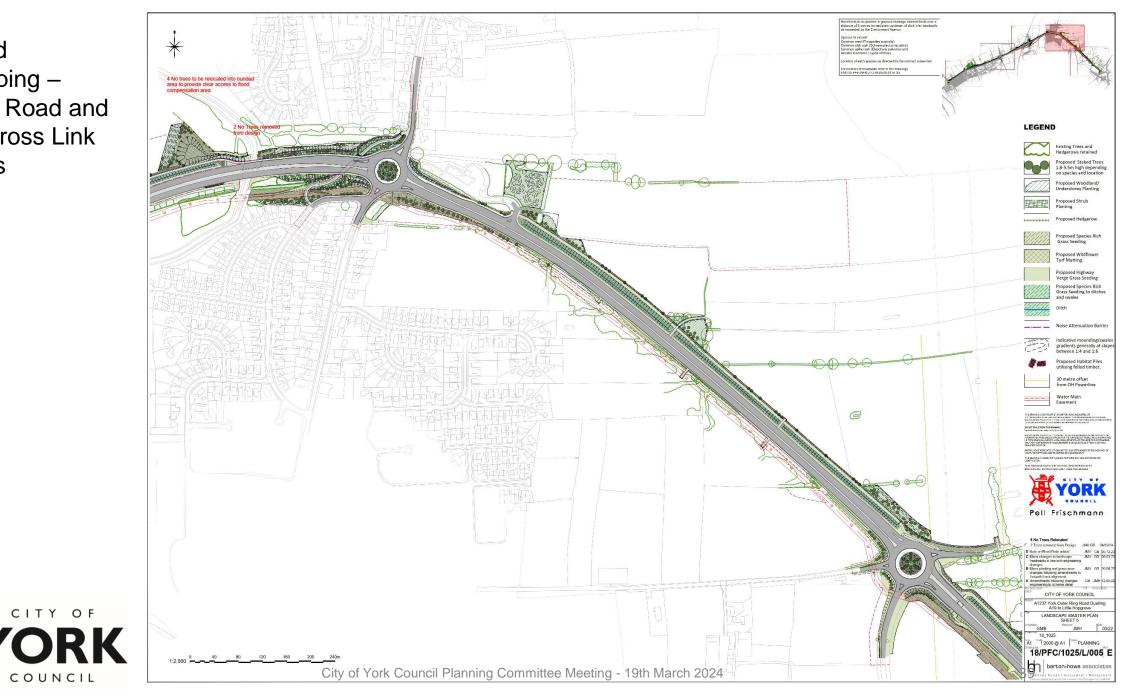

## General Arrangement Sheet 13 – Little Hopgrove Junction

General Arrangement Sheet 13 (Extract) – Little Hopgrove Junction

Proposed Landscaping – Haxby Road Junction

Proposed Landscaping -Strensall Road and Monks Cross Link Junctions