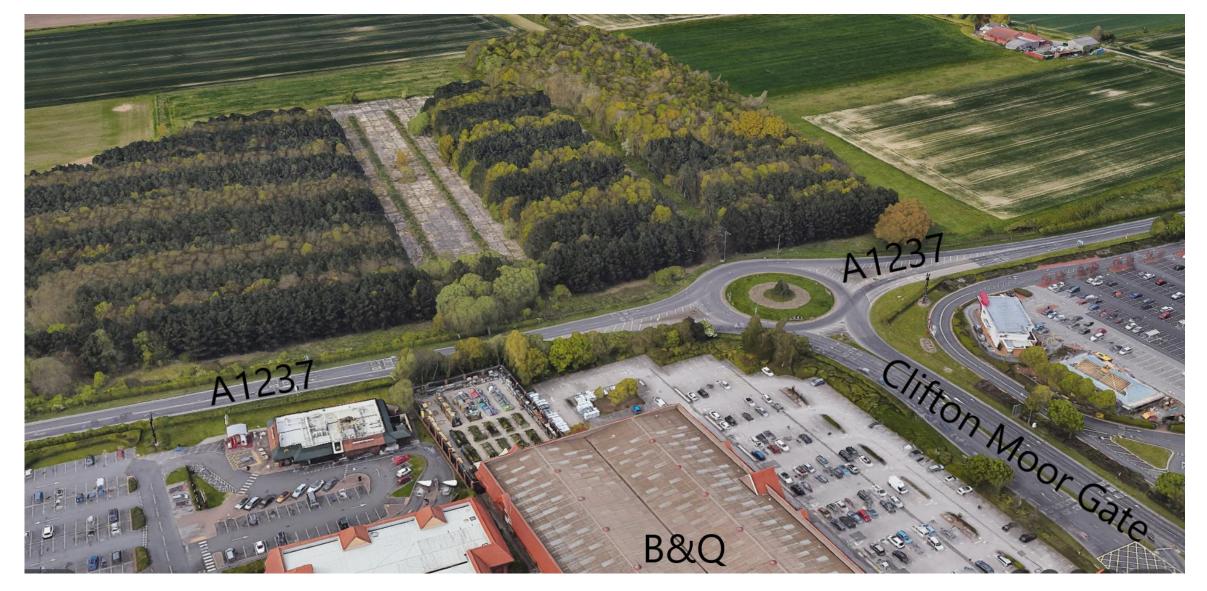

COUNCIL

A1237/A19 Junction (Google Earth)

CITY OF YORK COUNCIL A1237/Clifton Moor Gate Junction (Google Earth)

A1237/Wigginton Road Junction (Google Earth)

A1237/Haxby Road Junction (Google Earth)

A1237/Strensall Road Junction (Google Earth)