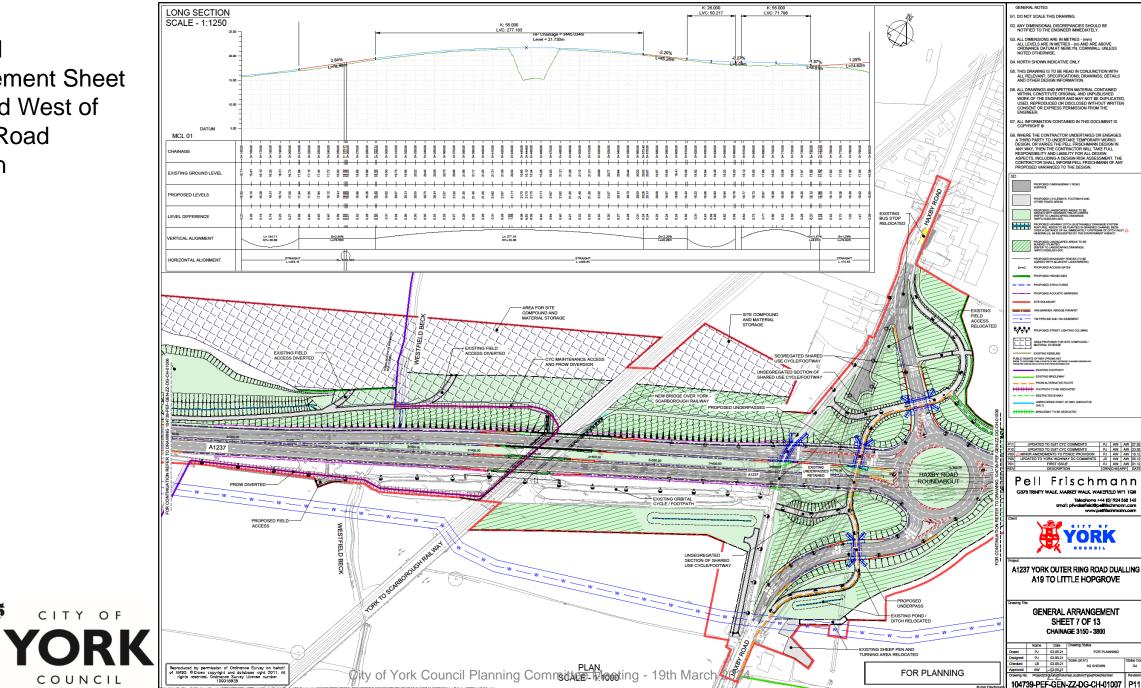

General Arrangement Sheet 8 – Land East of Haxby Road Junction

General Arrangement Sheet 8 (Extract) – Land East of Haxby Road Junction

General Arrangement Sheet 9 – Strensall Road Junction

General Arrangement (Extract) Sheet 9 – Strensall Road Junction