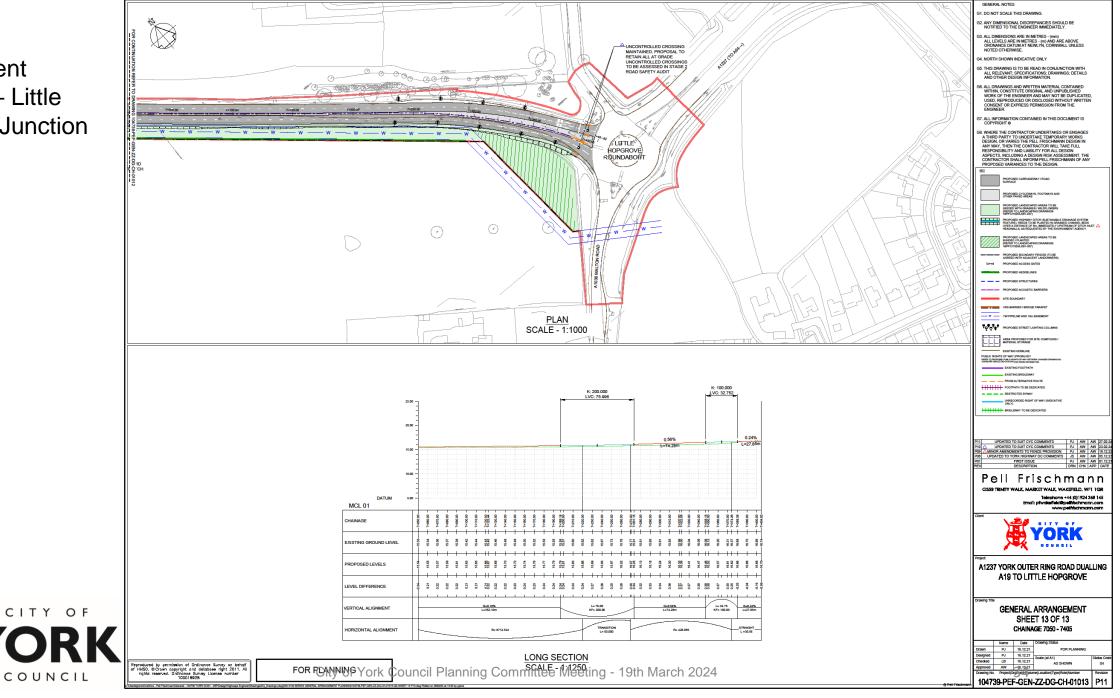

## General Arrangement Sheet 13 – Little Hopgrove Junction

General Arrangement Sheet 13 (Extract) – Little Hopgrove Junction

Proposed Landscaping – Haxby Road Junction

Proposed Landscaping -Strensall Road and Monks Cross Link Junctions