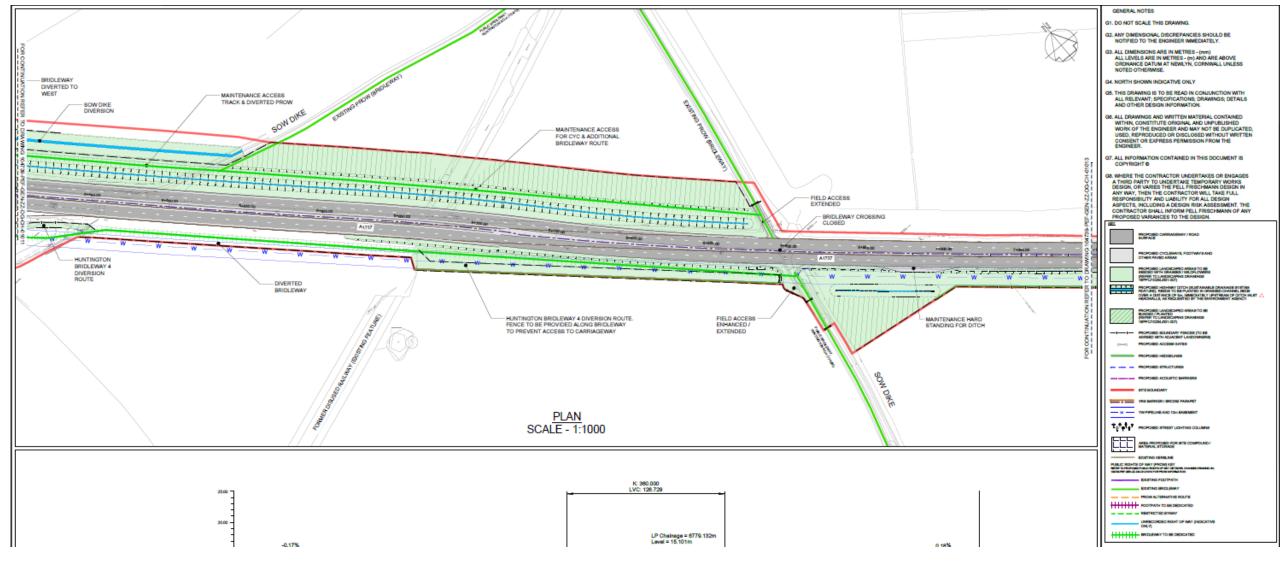

General Arrangement Sheet 12 (Extract) – Land East of Monks Cross Link and Land West