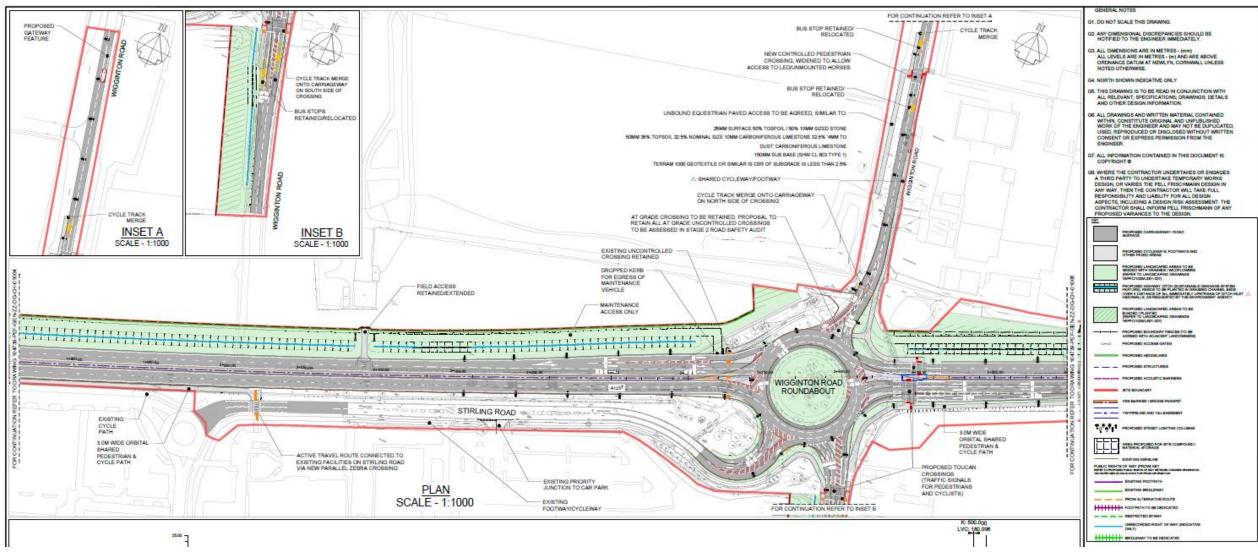

General Arrangement Sheet 5 – Wigginton Road Junction and Land West of Wigginton Road Junction

General Arrangement Sheet 5 (Extract) – Wigginton Road Junction and Land West of Wigginton Road Junction

General Arrangement Sheet 6 – Land East of Wigginton Road and West of Haxby Road Junctions

CITY OF

COUNCIL

General Arrangement Sheet 6 (Extract) – Land East of Wigginton Road and West of Haxby Road Junctions

General Arrangement Sheet 7 – Land West of Haxby Road Junction

General Arrangement Sheet 7 (Extarct) – Land West of Haxby Road Junction