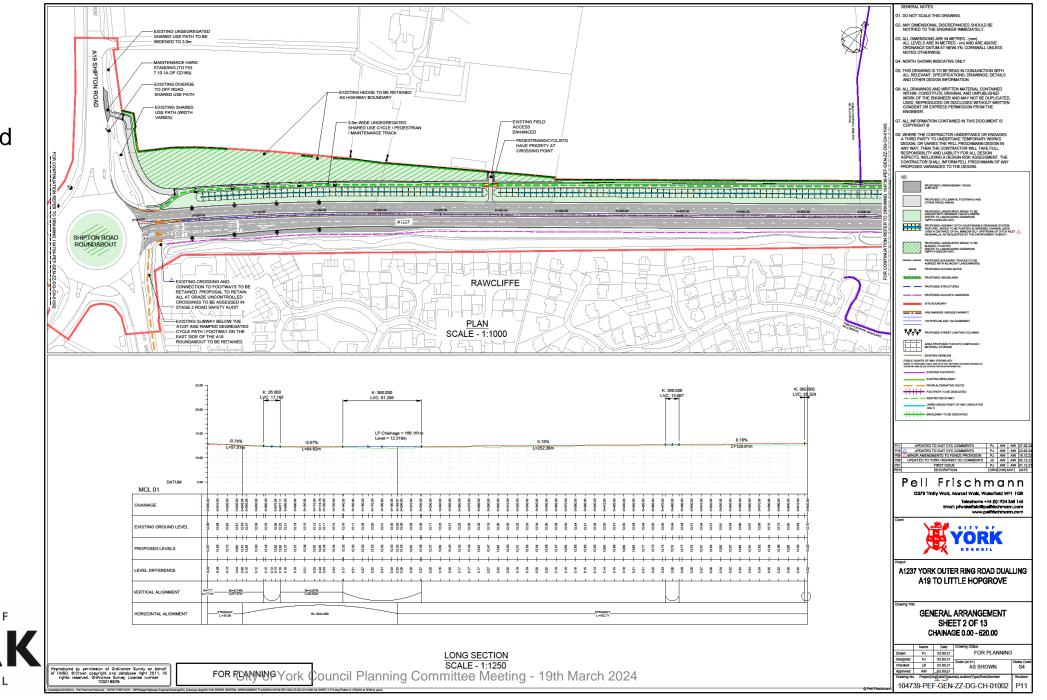

A1237/North Lane/Monks Cross Link Junction (Google Earth)

A1237/Malton Road/Little Hopgrove Junction (Google Earth)

General Arrangement Sheet 1 – A19 Junction and Land West of A19 Junction

CITY OF

COUNCIL