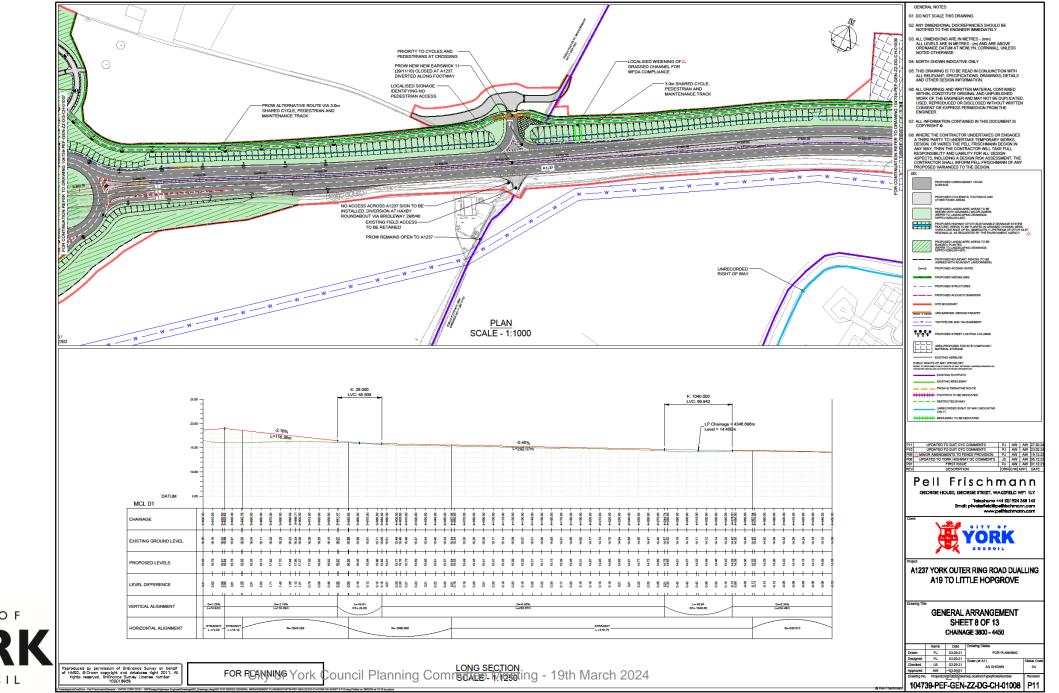

General Arrangement Sheet 8 – Land East of Haxby Road Junction

General Arrangement Sheet 8 (Extract) – Land East of Haxby Road Junction

General Arrangement Sheet 9 – Strensall Road Junction

General Arrangement (Extract) Sheet 9 – Strensall Road Junction