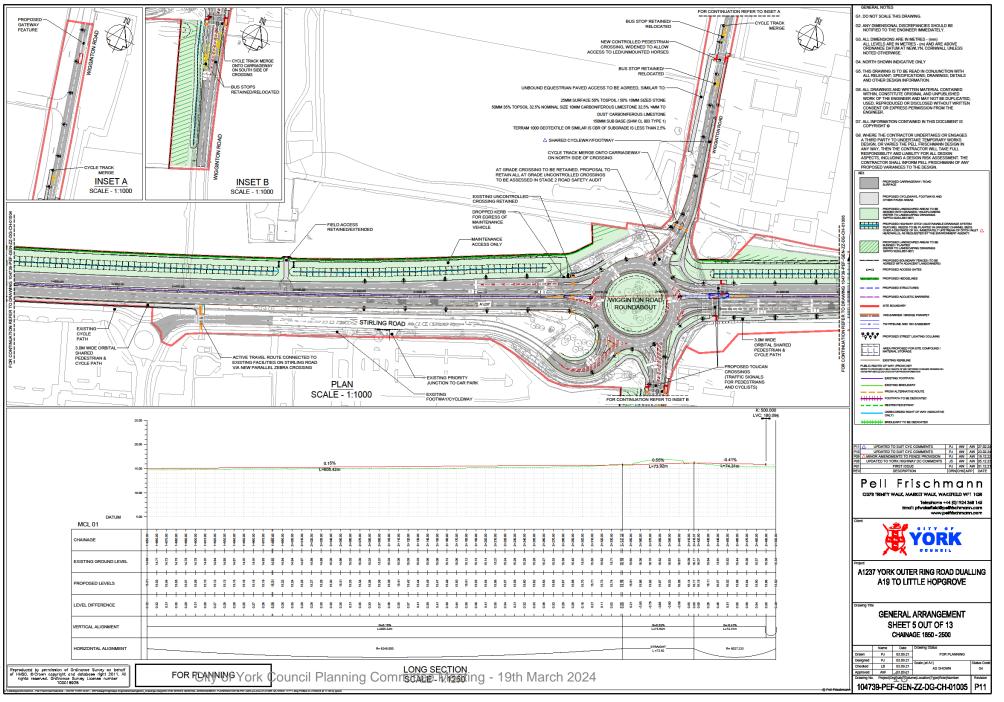

General Arrangement Sheet 5 – Wigginton Road Junction and Land West of Wigginton Road Junction

General Arrangement Sheet 5 (Extract) – Wigginton Road Junction and Land West of Wigginton Road Junction

General Arrangement Sheet 6 – Land East of Wigginton Road and West of Haxby Road Junctions