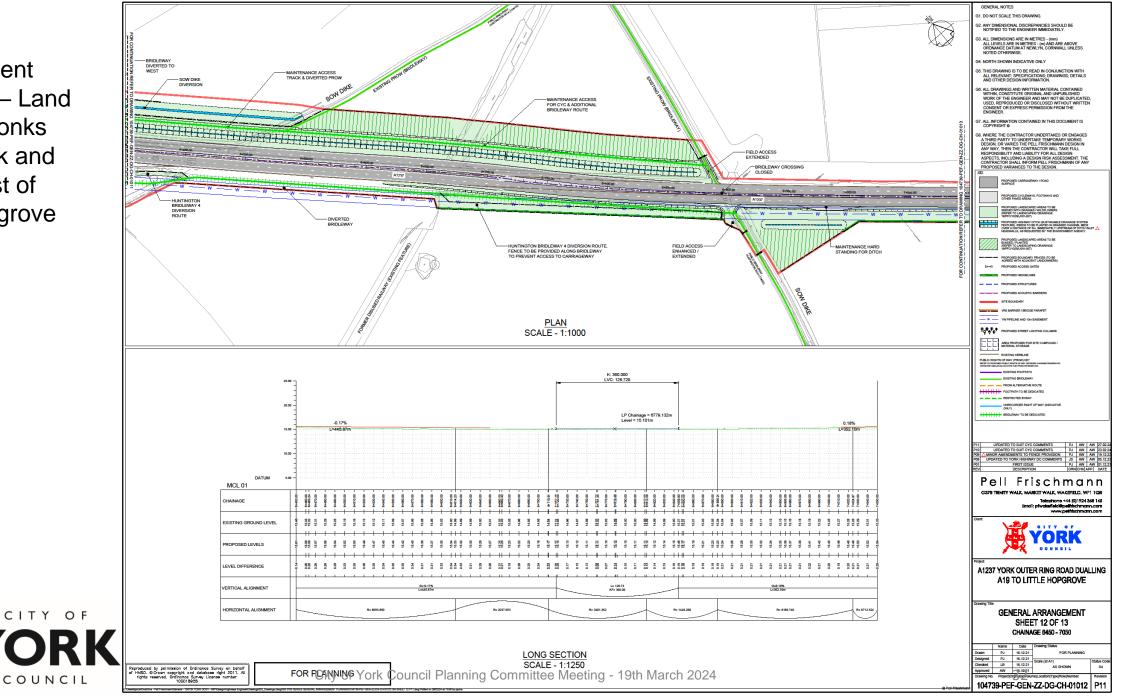

General Arrangement Sheet 11 – North Lane/Monks Cross Link Junction

General Arrangement Sheet 11 (Extract) – North Lane/Monks Cross Link Junction

General Arrangement Sheet 12 – Land East of Monks Cross Link and Land West of Little Hopgrove

General Arrangement Sheet 12 (Extract) – Land East of Monks Cross Link and Land West