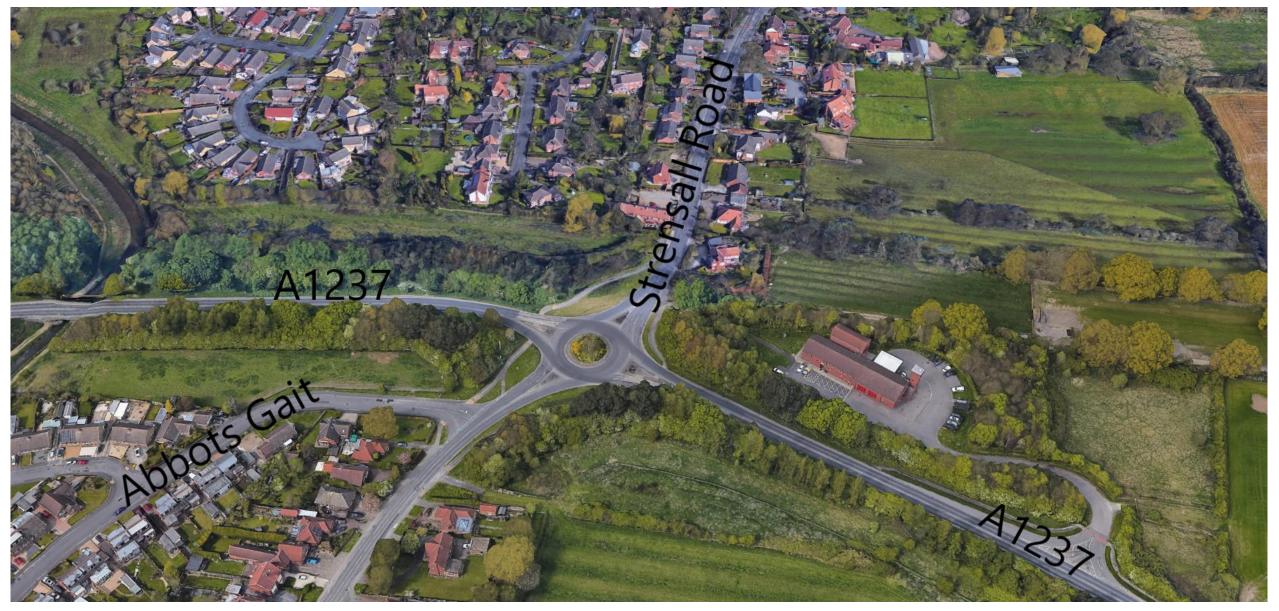

COUNCIL

A1237/A19 Junction (Google Earth)

CITY OF YORK COUNCIL A1237/Clifton Moor Gate Junction (Google Earth)

A1237/Wigginton Road Junction (Google Earth)

A1237/Haxby Road Junction (Google Earth)

A1237/Strensall Road Junction (Google Earth)