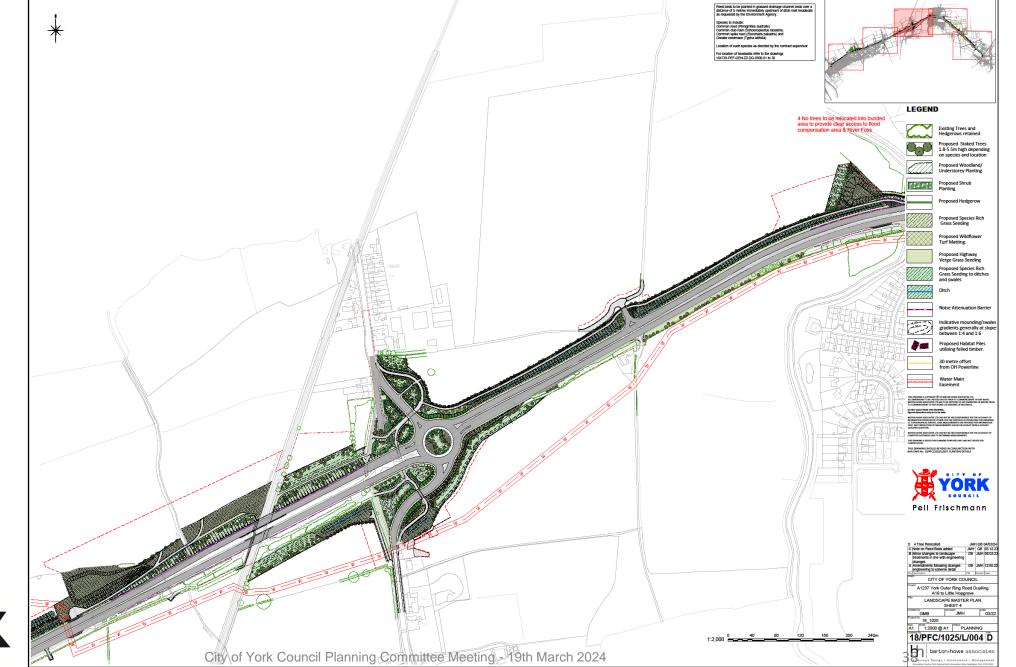

## General Arrangement Sheet 13 – Little Hopgrove Junction

General Arrangement Sheet 13 (Extract) – Little Hopgrove Junction

Proposed Landscaping – Haxby Road Junction

Proposed Landscaping -Strensall Road and Monks Cross Link Junctions