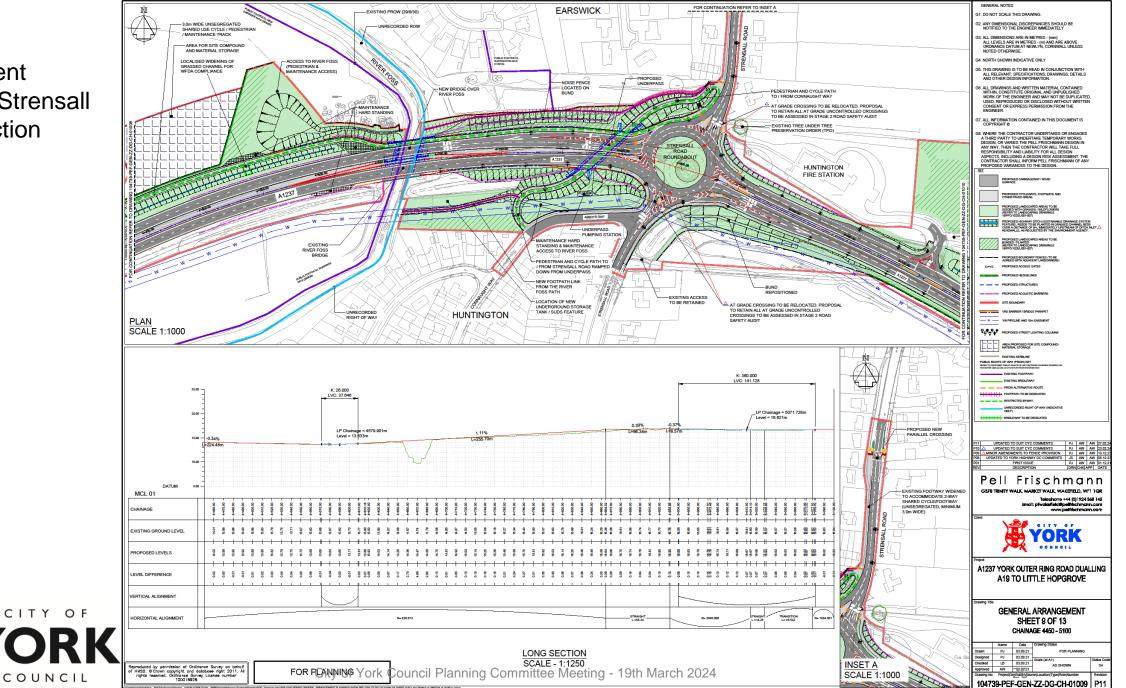

General Arrangement Sheet 8 – Land East of Haxby Road Junction

General Arrangement Sheet 8 (Extract) – Land East of Haxby Road Junction

General Arrangement Sheet 9 – Strensall Road Junction

General Arrangement (Extract) Sheet 9 – Strensall Road Junction