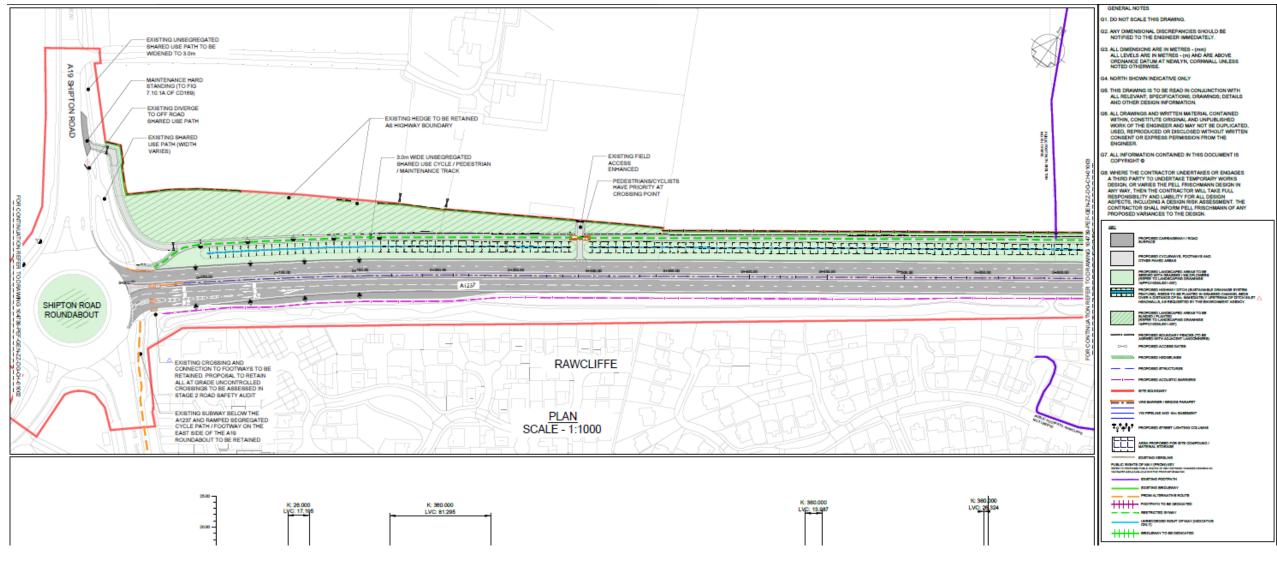

A1237/North Lane/Monks Cross Link Junction (Google Earth)

A1237/Malton Road/Little Hopgrove Junction (Google Earth)

General Arrangement Sheet 1 – A19 Junction and Land West of A19 Junction

CITY OF

COUNCIL