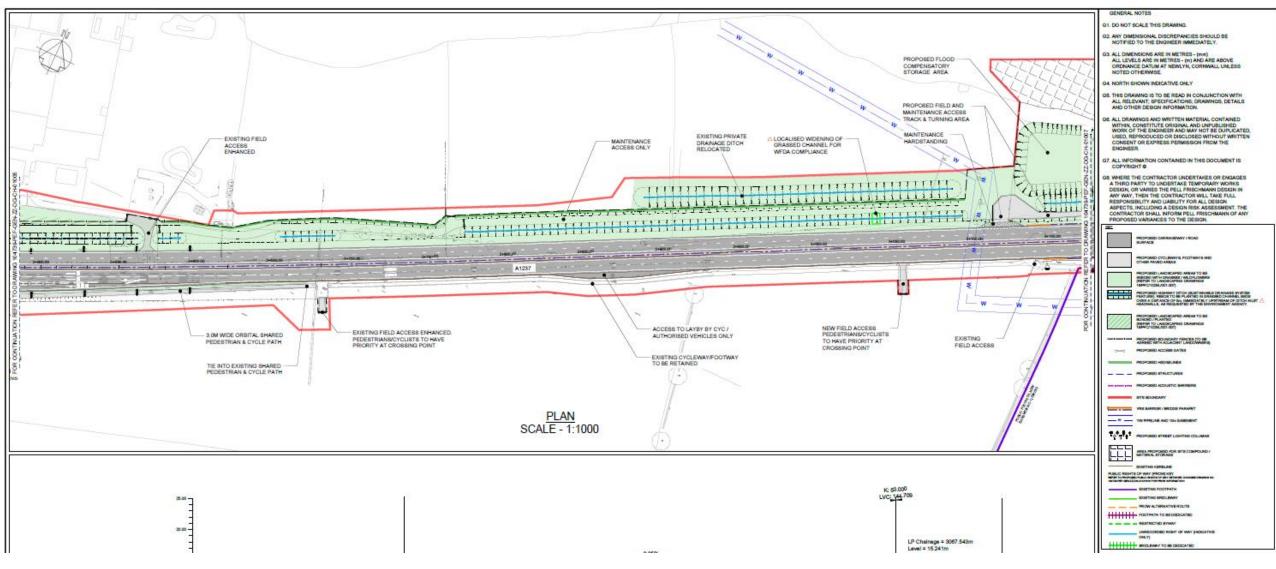

General Arrangement Sheet 8 – Land East of Haxby Road Junction

General Arrangement Sheet 8 (Extract) – Land East of Haxby Road Junction

General Arrangement Sheet 9 – Strensall Road Junction

General Arrangement (Extract) Sheet 9 – Strensall Road Junction