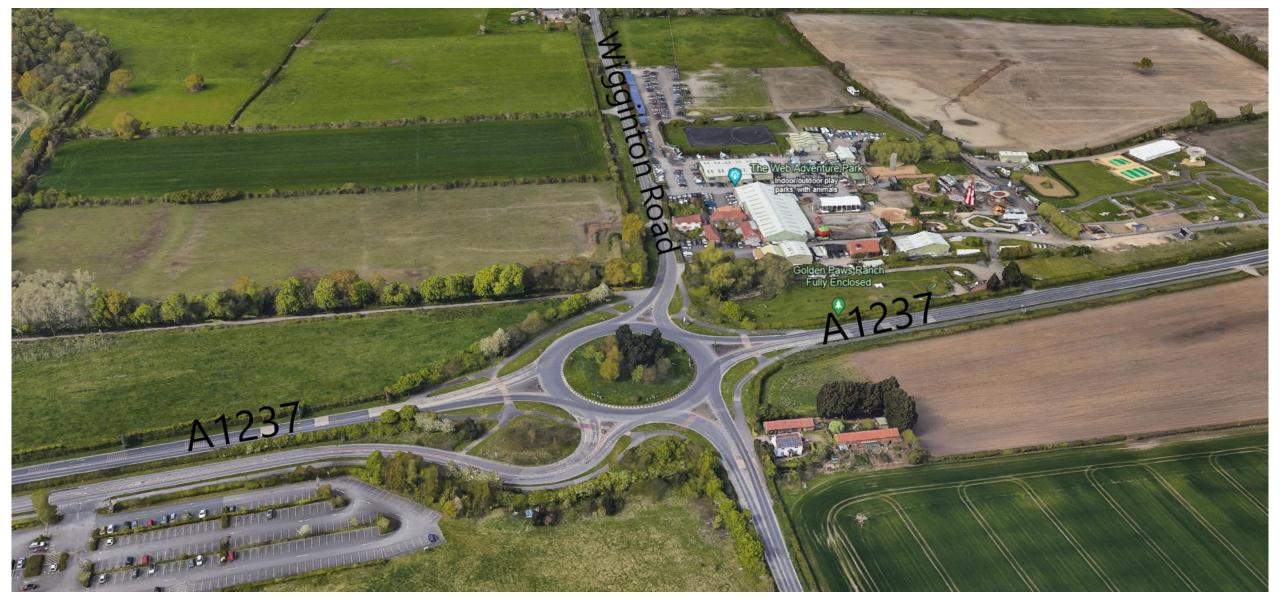

COUNCIL

A1237/A19 Junction (Google Earth)

CITY OF YORK COUNCIL A1237/Clifton Moor Gate Junction (Google Earth)

A1237/Wigginton Road Junction (Google Earth)

A1237/Haxby Road Junction (Google Earth)

A1237/Strensall Road Junction (Google Earth)