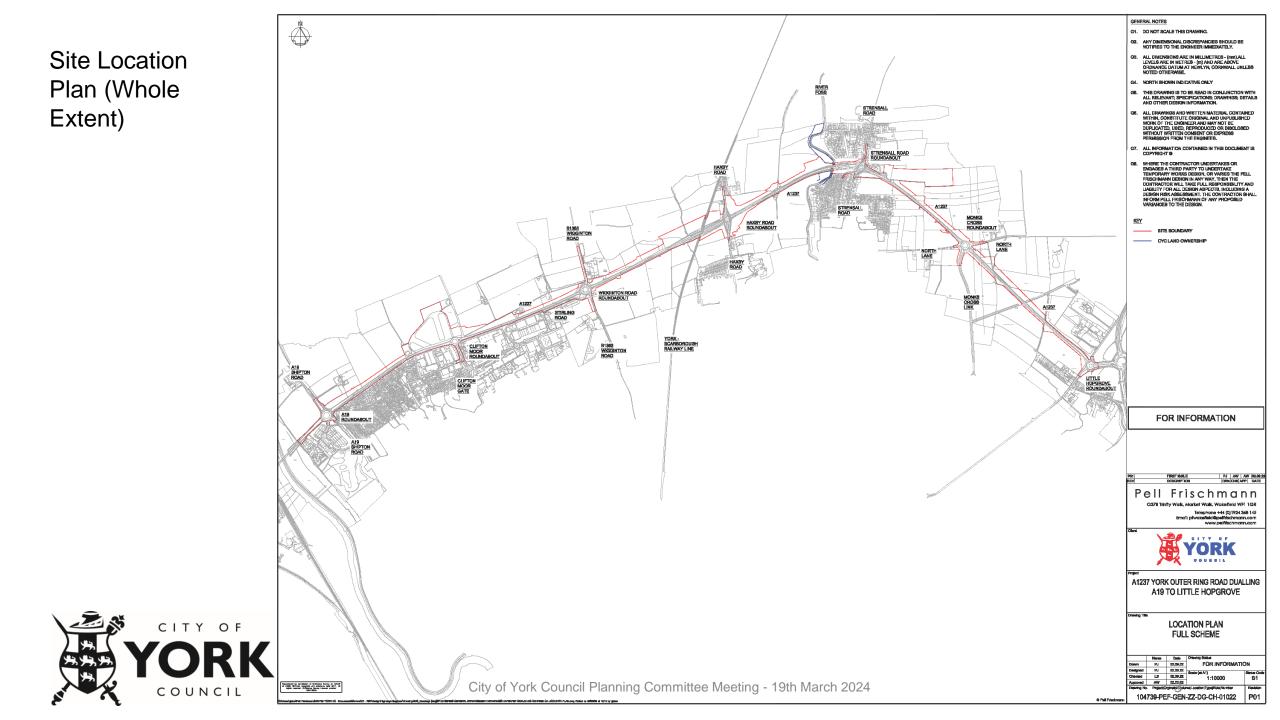

## 22/02020/FULM – A1237 York Outer Ring Road, A19 Roundabout up to and including Little Hopgrove Roundabout, York

Improvements to the A1237 York Outer Ring Road including dualling of existing carriageway, improvements to roundabouts, provision of 5.1km shared use cycle and pedestrian route, signalised crossing facilities for active travel users, 2no. overbridges and no.6 underpasses for pedestrians and cyclists with ancillary development including sustainable drainage measures, flood compensatory storage areas, woodland planting/landscaping, habitat creation, noise barriers, revised field accesses, associated infrastructure and earthworks