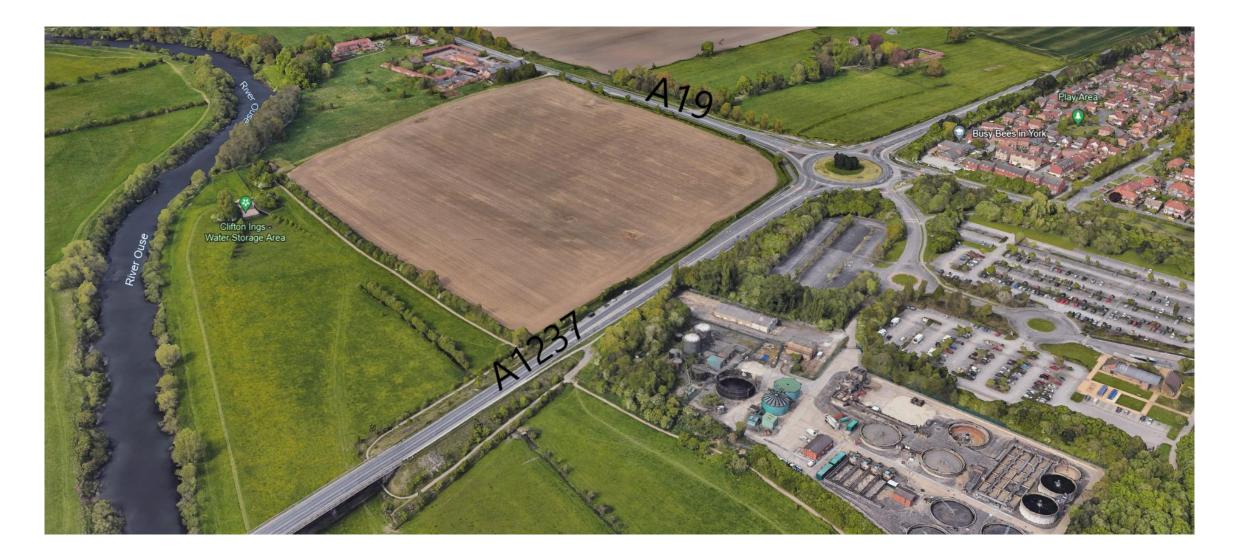

COUNCIL

A1237/A19 Junction (Google Earth)

CITY OF YORK COUNCIL A1237/Clifton Moor Gate Junction (Google Earth)

A1237/Wigginton Road Junction (Google Earth)

A1237/Haxby Road Junction (Google Earth)

A1237/Strensall Road Junction (Google Earth)