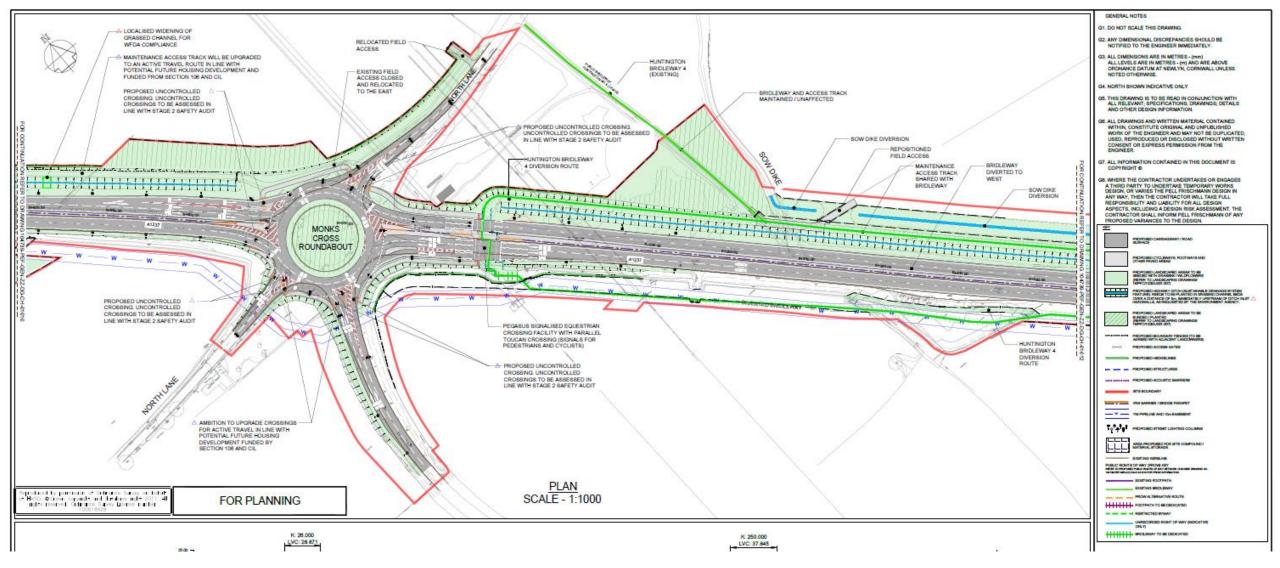

General Arrangement Sheet 11 – North Lane/Monks Cross Link Junction

General Arrangement Sheet 11 (Extract) – North Lane/Monks Cross Link Junction

General Arrangement Sheet 12 – Land East of Monks Cross Link and Land West of Little Hopgrove