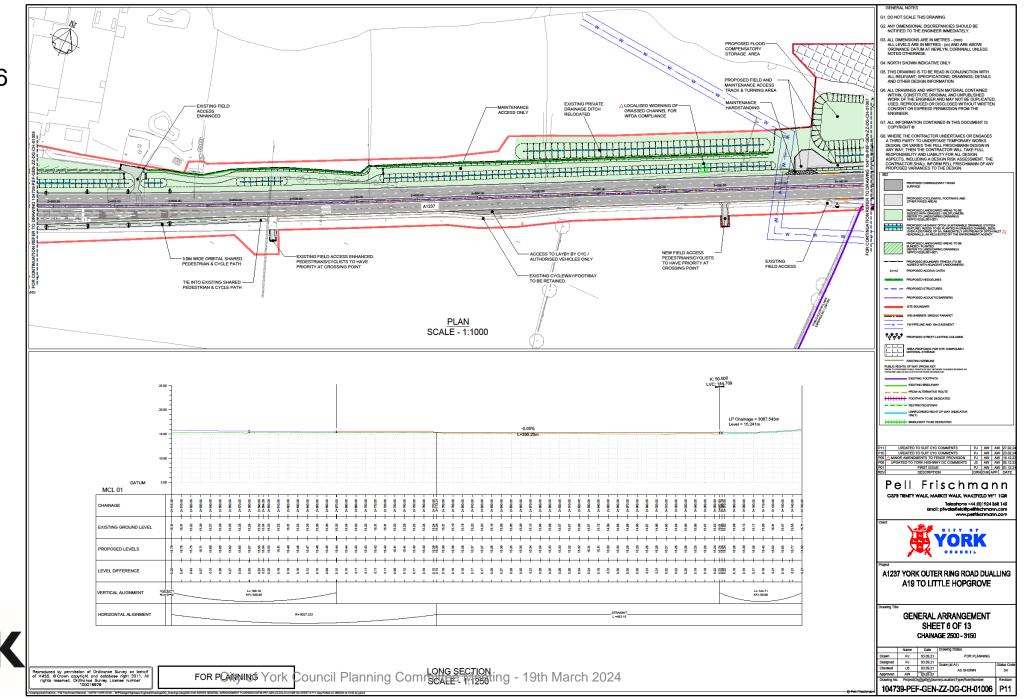

CITY OF

COUNCIL

General Arrangement Sheet 6 (Extract) – Land East of Wigginton Road and West of Haxby Road Junctions

General Arrangement Sheet 7 – Land West of Haxby Road Junction

General Arrangement Sheet 7 (Extarct) – Land West of Haxby Road Junction

General Arrangement Sheet 8 – Land East of Haxby Road Junction

General Arrangement Sheet 8 (Extract) – Land East of Haxby Road Junction

General Arrangement Sheet 9 – Strensall Road Junction

General Arrangement (Extract) Sheet 9 – Strensall Road Junction