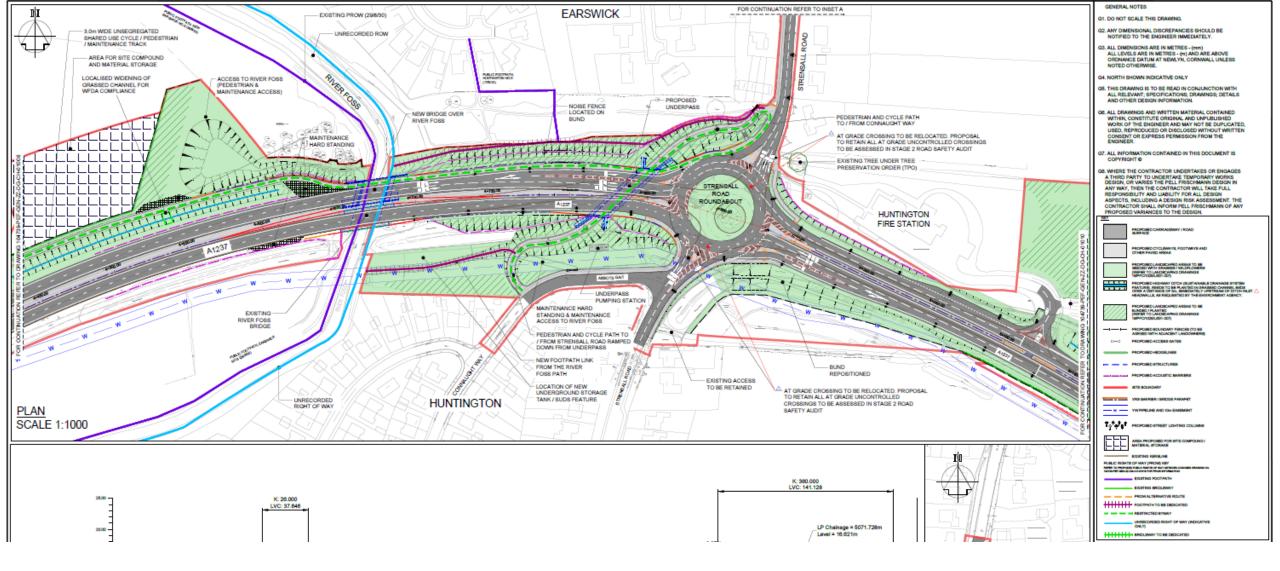

General Arrangement Sheet 8 – Land East of Haxby Road Junction

General Arrangement Sheet 8 (Extract) – Land East of Haxby Road Junction

General Arrangement Sheet 9 – Strensall Road Junction

General Arrangement (Extract) Sheet 9 – Strensall Road Junction